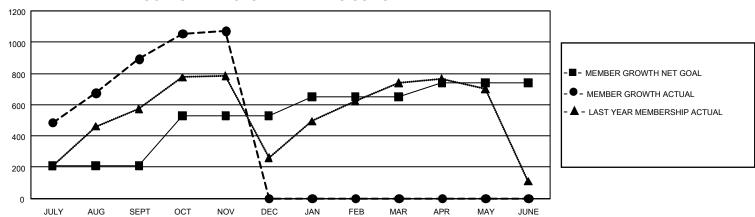

## GOALS AND ACTUAL MEMBERS CUMULATIVE

| DROPPED CLUBS: 5 |     | 271 CLUBS OF 482 ADDED 1<br>OR MORE NEW MEMBERS | GENDER DISTRIBUTION                  |                |  |
|------------------|-----|-------------------------------------------------|--------------------------------------|----------------|--|
|                  |     |                                                 | MALE                                 | 9,193 (64.90%) |  |
|                  |     |                                                 | FEMALE                               | 4,916 (34.71%) |  |
| DROPPED MEMBERS  |     |                                                 | NON BINARY                           | 0 (0.00%)      |  |
| DECEASED         | 14  |                                                 | PREFER NOT TO ANSWER                 | 55 (0.39%)     |  |
| CLUB CANCELLED   | 33  |                                                 | TOTAL FAMILY UNIT MEMBERS 1,9        |                |  |
| OTHER            | 340 | CLICK HERE FOR                                  | TOTAL TARMET GIVET MEMBERS           |                |  |
| TOTAL            | 387 | CUMULATIVE MEMBERSHIP  DATA                     | FAMILY MEMBERS PAYING HALF DUES 1,12 |                |  |