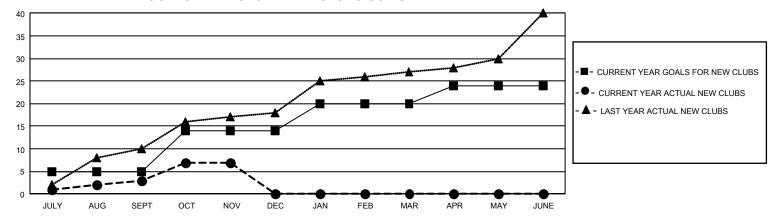

| 15            | 3         | 4             | JULY/AUG/SEPT         | 210                     | 1,230                   | 271                                          |
| OCT/NOV/DEC           | 27            | 4         | 1             | OCT/NOV/DEC           | 320                     | 315                     | 116                                          |
| JAN/FEB/MAR           | 18            | 0         | 0             | JAN/FEB/MAR           | 120                     | 0                       | 0                                            |
| APR/MAY/JUNE          | 12            | 0         | 0             | APR/MAY/JUNE          | 90                      | 0                       | 0                                            |

## GOALS AND ACTUAL NEW CLUBS CUMULATIVE



## GOALS AND ACTUAL MEMBERS CUMULATIVE



| DROPPED CLUBS: 5 |     | 271 CLUBS OF 482 ADDED 1<br>OR MORE NEW MEMBERS | GENDER DISTRIBUTION                  |                |  |
|------------------|-----|-------------------------------------------------|--------------------------------------|----------------|--|
|                  |     |                                                 | MALE                                 | 9,193 (64.90%) |  |
|                  |     |                                                 | FEMALE                               | 4,916 (34.71%) |  |
| DROPPED MEMBERS  |     |                                                 | NON BINARY                           | 0 (0.00%)      |  |
| DECEASED         | 14  |                                                 |